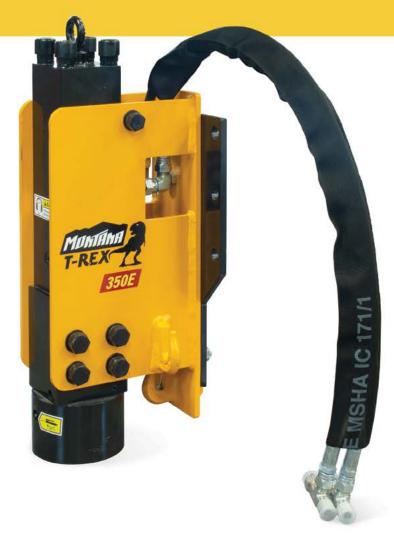

#### T-REX 350E Little Buddy

| А             | В | E | F | G                      | H, |         | J                 | K    | L          | IVI          | N                   |
|---------------|---|---|---|------------------------|----|---------|-------------------|------|------------|--------------|---------------------|
| Domed<br>Tool |   |   |   | Nitrogen<br>Charge Kit |    |         | Shipping<br>W×L×H |      | Min<br>PSI | Blow<br>Rate | Standard<br>Tool ID |
| ✓             |   | ✓ |   | ✓                      | ✓  | \$2,750 |                   | 5-20 | 1300       | 700-1200     | 4 3/8"              |