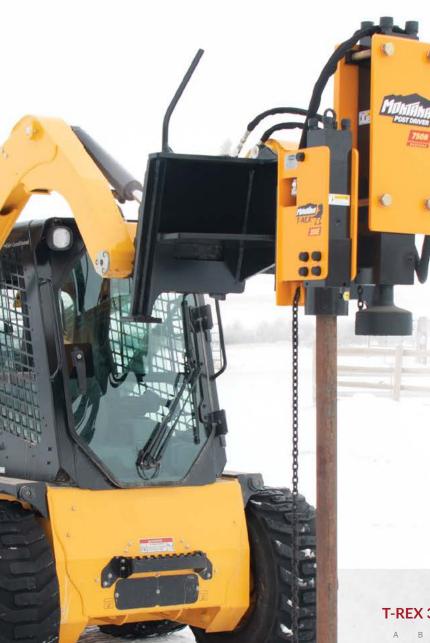

# Best of both worlds!

Want the ability to drive big posts and T-posts at any given time?

We have the solution! Our T-Rex 350E mounts onto the side of the 750R, 1000E and 1500E, giving you the option of conveniently driving big posts and T-posts without switching attachments.

The Little Buddy can easily be added onto your Montana Post Driver with very little time and hassle.

The check valves included in the Little Buddy kit in the hydraulic

lines, allow your post driver to operate by running your hydraulic switch in one direction and the T-Rex to operate by running your hydraulic switch in the opposite direction.