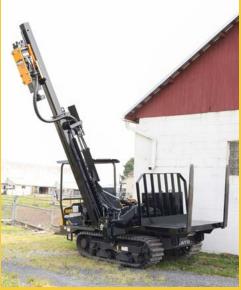

**FENCING MACHINE.** The Mountain Goat

makes pounding posts with one person possible! Hop onto the seat, pick up your bundle of posts, drive out to your fence row, hop off and operate from the side...and pound posts all by yourself! With the Loader model you can conveniently hook up to any skid steer attachment, such as a wire stretcher, and also have up to 6' of lift which allows you to load and unload your trailer. This rugged track machine's climbing capabilities allow you to go up and down quite steep hills.

## **FEATURES:**

Carriage: Kato IC37

• Engine: 64 HP Kubota Diesel

• Lifting Capacity: 4,000 lbs.

• Hydraulic Pressure: 2600 PSI

• Post Cradle Forks: 48"L x 48"W

• Post Driver Height Range: 3'8"-12'8"

• Dual Joystick Control - in cab and outside