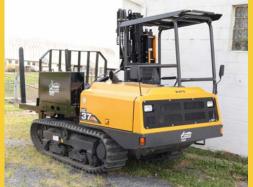

**FENCING MACHINE.** The Mountain Goat

makes pounding posts with one person possible! Hop onto the seat, pick up your bundle of posts, drive out to your fence row, hop off and operate from the side...and pound posts all by yourself! With the Loader model you can conveniently hook up to any skid steer attachment, such as a wire stretcher, and also have up to 6' of lift which allows you to load and unload your trailer. This rugged track machine's climbing capabilities allow you to go up and down quite steep hills.

## **FEATURES:**

Carriage: Kato IC37

• Engine: 64 HP Kubota Diesel

• Lifting Capacity: 4,000 lbs.

• Hydraulic Pressure: 2600 PSI

• Post Cradle Forks: 48"L x 48"W

• Post Driver Height Range: 3'8"-12'8"

• Dual Joystick Control - in cab and outside

Shipping Dimensions: 13'-9"L x 7'2"W x 8'8"H

• Max Speed: 6.2 MPH

• Weight: 11,840 lbs. • Oil Flow: 23 GPM

• 1000 E Post Driver