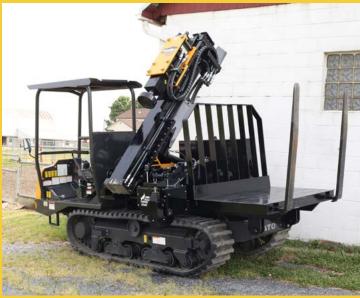

**FENCING MACHINE.** The Mountain Goat

makes pounding posts with one person possible! Hop onto the seat, pick up your bundle of posts, drive out to your fence row, hop off and operate from the side...and pound posts all by yourself! With the Loader model you can conveniently hook up to any skid steer attachment, such as a wire stretcher, and also have up to 6' of lift which allows you to load and unload your trailer. This rugged track machine's climbing capabilities allow you to go up and down quite steep hills.

## **FEATURES:**

Carriage: Kato IC37

• Engine: 64 HP Kubota Diesel

• Lifting Capacity: 4,000 lbs.

• Hydraulic Pressure: 2600 PSI

• Post Cradle Forks: 48"L x 48"W

• Post Driver Height Range: 3'8"-12'8"

• Dual Joystick Control - in cab and outside