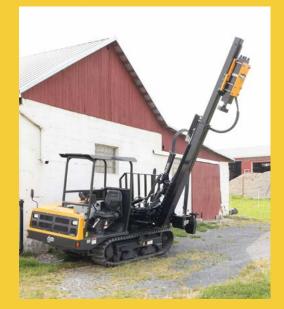

**FENCING MACHINE.** The Mountain Goat

makes pounding posts with one person possible! Hop onto the seat, pick up your bundle of posts, drive out to your fence row, hop off and operate from the side...and pound posts all by yourself! With the Loader model you can conveniently hook up to any skid steer attachment, such as a wire stretcher, and also have up to 6' of lift which allows you to load and unload your trailer. This rugged track machine's climbing capabilities allow you to go up and down quite steep hills.

## **FEATURES:**

Carriage: Kato IC37

• Engine: 64 HP Kubota Diesel

• Lifting Capacity: 4,000 lbs.

• Hydraulic Pressure: 2600 PSI

• Post Cradle Forks: 48"L x 48"W

• Post Driver Height Range: 3'8"-12'8"

• Dual Joystick Control - in cab and outside