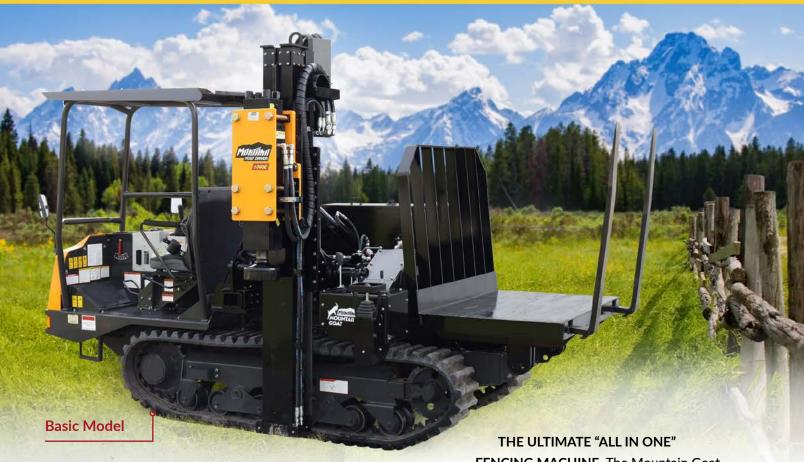

**FENCING MACHINE.** The Mountain Goat

makes pounding posts with one person possible! Hop onto the seat, pick up your bundle of posts, drive out to your fence row, hop off and operate from the side...and pound posts all by yourself! With the Loader model you can conveniently hook up to any skid steer attachment, such as a wire stretcher, and also have up to 6' of lift which allows you to load and unload your trailer. This rugged track machine's climbing capabilities allow you to go up and down quite steep hills.

## **FEATURES:**

Carriage: Kato IC37

• Engine: 64 HP Kubota Diesel

• Lifting Capacity: 4,000 lbs.

• Hydraulic Pressure: 2600 PSI

• Post Cradle Forks: 48"L x 48"W

• Post Driver Height Range: 3'8"-12'8"

• Dual Joystick Control - in cab and outside

Shipping Dimensions: 13'-9"L x 7'2"W x 8'8"H

• Max Speed: 6.2 MPH

• Weight: 11,840 lbs. • Oil Flow: 23 GPM

• 1000 E Post Driver