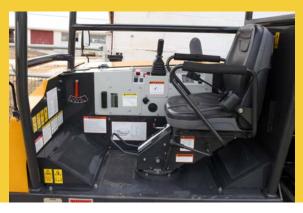

## **FEATURES:**

Carriage: Kato IC37

• Engine: 64 HP Kubota Diesel

• Lifting Capacity: 4,000 lbs.

• Hydraulic Pressure: 2600 PSI

• Post Cradle Forks: 48"L x 48"W

• Post Driver Height Range: 3'8"-12'8"

• Dual Joystick Control - in cab and outside