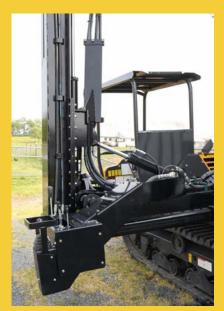

## **FEATURES:**

Carriage: Kato IC37

• Engine: 64 HP Kubota Diesel

• Lifting Capacity: 4,000 lbs.

• Hydraulic Pressure: 2600 PSI

• Post Cradle Forks: 48"L x 48"W

• Post Driver Height Range: 3'8"-12'8"

• Dual Joystick Control - in cab and outside

Shipping Dimensions: 13'-9"L x 7'2"W x 8'8"H

• Max Speed: 6.2 MPH

• Weight: 11,840 lbs. • Oil Flow: 23 GPM

• 1000 E Post Driver